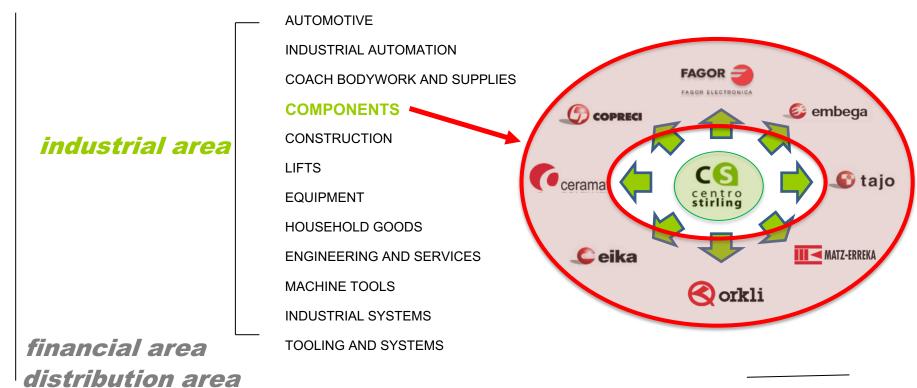

## **Mondragon Corporation**

MONDRAGON is a business group which is divided into three areas: FINANCIAL, INDUSTRY and

DISTRIBUTION. **MONDRAGON COMPONENTES** is a Division of MONDRAGON.

Research, Education and Training centers

### **CS Centro Stirling**

Centro Stirling S. Coop. is an R&D centre, fully owned by Mondragon Componentes' cooperatives.

Focussed to the introduction of new technologies and functions in Mondragon Componentes' products and cooperatives.