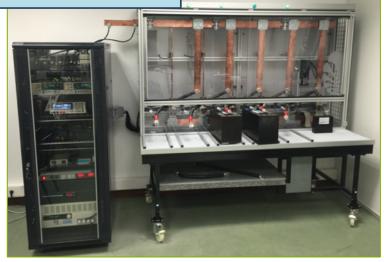

#### Laboratory and specific test design

UltraCaps Accelerated Life Test

Water Pump Rotor Stress Test