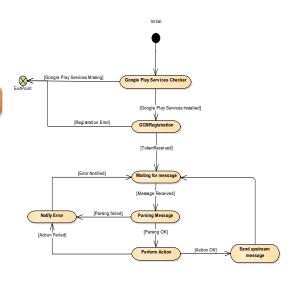

#### **Communications and IOT**

Remote management

Metering Monitoring Control

Client/server model & topology

Wired or wireless communications

Ethernet

**GPRS/UMTS** 

RF bands (free use / payment fee)